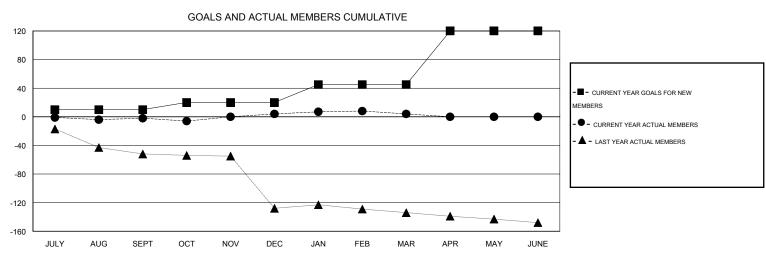

# **LOCATION NORTH DAKOTA**

GMT CA 1

| Clubs         |                  |                   |                  |                  | Members               |                    |                                     |                    |                  |  |
|---------------|------------------|-------------------|------------------|------------------|-----------------------|--------------------|-------------------------------------|--------------------|------------------|--|
|               | RESUI            | LTS FOR 2014-2015 | i                |                  | RESULTS FOR 2014-2015 |                    |                                     |                    |                  |  |
| QUARTER       | NEW CLUB<br>GOAL | NEW CLUBS         | DROPPED<br>CLUBS | NET<br>GAIN/LOSS | QUARTER               | NEW MEMBER<br>GOAL | CHARTER AND<br>NEW MEMBERS<br>ADDED | DROPPED<br>MEMBERS | NET<br>GAIN/LOSS |  |
| JULY/AUG/SEPT | 0                | 0                 | 0                | 0                | JULY/AUG/SEPT         | 10                 | 20                                  | 22                 | -2               |  |
| OCT/NOV/DEC   | 0                | 0                 | 0                | 0                | OCT/NOV/DEC           | 10                 | 33                                  | 27                 | 6                |  |
| JAN/FEB/MAR   | 0                | 0                 | 0                | 0                | JAN/FEB/MAR           | 25                 | 31                                  | 31                 | 0                |  |
| APR/MAY/JUNE  | 1                | 0                 | 0                | 0                | APR/MAY/JUNE          | 75                 | 0                                   | 0                  | 0                |  |